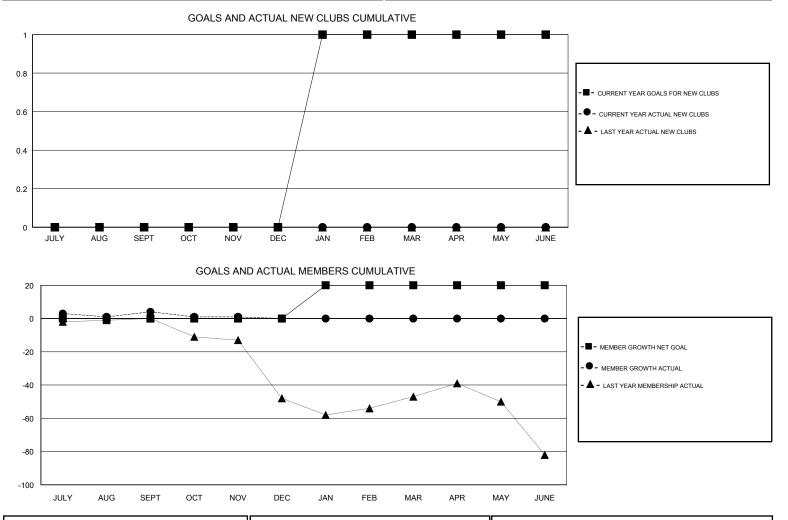

#### GMT CA

|                       | Club          | S         |               | Members               |                           |                         |                                                    |
|-----------------------|---------------|-----------|---------------|-----------------------|---------------------------|-------------------------|----------------------------------------------------|
| RESULTS FOR 2018-2019 |               |           |               | RESULTS FOR 2018-2019 |                           |                         |                                                    |
| QUARTER               | NEW CLUB GOAL | NEW CLUBS | DROPPED CLUBS | QUARTER               | MEMBER GROWTH NET<br>GOAL | MEMBER GROWTH<br>ACTUAL | DROPPED<br>MEMBERS ACTUAL<br>(including transfers) |
| JULY/AUG/SEPT         | 0             | 0         | 0             | JULY/AUG/SEPT         | 0                         | 34                      | 27                                                 |
| OCT/NOV/DEC           | 0             | 0         | 0             | OCT/NOV/DEC           | 0                         | 17                      | 17                                                 |
| JAN/FEB/MAR           | 1             | 0         | 0             | JAN/FEB/MAR           | 20                        | 0                       | 0                                                  |
| APR/MAY/JUNE          | 0             | 0         | 0             | APR/MAY/JUNE          | 0                         | 0                       | 0                                                  |